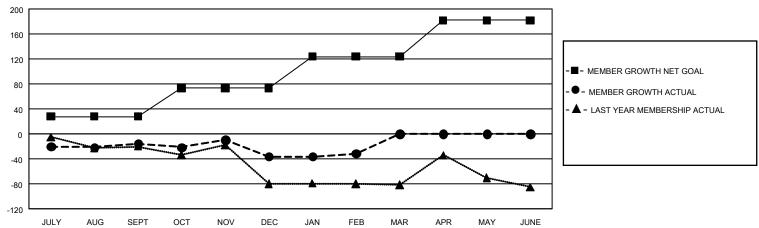

## **GMT MONTHLY MEMBERSHIP PROGRESS REPORT**

Multiple District 60

Results as of: 2/29/2020

**LOCATION: GUYANA** 

GMT OPEN

| GMT: OPEN             |               |           |               |                       |                        |                         | GMT CA 1                                           |  |
|-----------------------|---------------|-----------|---------------|-----------------------|------------------------|-------------------------|----------------------------------------------------|--|
| Clubs                 |               |           |               | Members               |                        |                         |                                                    |  |
| RESULTS FOR 2019-2020 |               |           |               | RESULTS FOR 2019-2020 |                        |                         |                                                    |  |
| QUARTER               | NEW CLUB GOAL | NEW CLUBS | DROPPED CLUBS | QUARTER MEM           | BER GROWTH NET<br>GOAL | MEMBER GROWTH<br>ACTUAL | DROPPED<br>MEMBERS ACTUAL<br>(including transfers) |  |
| JULY/AUG/SEPT         | 0             | 0         | 0             | JULY/AUG/SEPT         | 84                     | 47                      | 56                                                 |  |
| OCT/NOV/DEC           | 0             | 0         | 0             | OCT/NOV/DEC           | 138                    | 64                      | 78                                                 |  |
| JAN/FEB/MAR           | 3             | 0         | 1             | JAN/FEB/MAR           | 150                    | 45                      | 33                                                 |  |
| APR/MAY/JUNE          | 3             | 0         | 0             | APR/MAY/JUNE          | 174                    | 0                       | 0                                                  |  |

## GOALS AND ACTUAL MEMBERS CUMULATIVE

| DROPPED CLUBS: 1 |     | 52 CLUBS OF 121 ADDED 1 OR MORE<br>NEW MEMBERS | GENDER DISTRIBUTION  MALE 1,512 (43.65%) |                |     |
|------------------|-----|------------------------------------------------|------------------------------------------|----------------|-----|
| DROPPED MEMBERS  |     |                                                | FEMALE                                   | 1,952 (56.35%) |     |
| DECEASED         | 21  | CLICK HERE FOR CUMULATIVE                      | TOTAL FAMILY UNIT MEMBERS                |                | 135 |
| CLUB CANCELLED   | 0   | MEMBERSHIP DATA                                |                                          |                | 70  |
| OTHER 146        |     |                                                | FAMILY MEMBERS PAYING HALF DUES          |                | 70  |
| TOTAL            | 167 |                                                | 5525                                     |                |     |