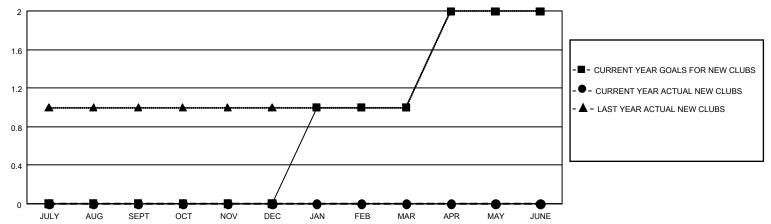

## **GMT MONTHLY MEMBERSHIP PROGRESS REPORT**

Multiple District 60

Results as of: 2/29/2020

**LOCATION: GUYANA** 

GMT OPEN

| GMT: OPEN             |               |           |               |                       |                        |                         | GMT CA 1                                           |  |
|-----------------------|---------------|-----------|---------------|-----------------------|------------------------|-------------------------|----------------------------------------------------|--|
| Clubs                 |               |           |               | Members               |                        |                         |                                                    |  |
| RESULTS FOR 2019-2020 |               |           |               | RESULTS FOR 2019-2020 |                        |                         |                                                    |  |
| QUARTER               | NEW CLUB GOAL | NEW CLUBS | DROPPED CLUBS | QUARTER MEM           | BER GROWTH NET<br>GOAL | MEMBER GROWTH<br>ACTUAL | DROPPED<br>MEMBERS ACTUAL<br>(including transfers) |  |
| JULY/AUG/SEPT         | 0             | 0         | 0             | JULY/AUG/SEPT         | 84                     | 47                      | 56                                                 |  |
| OCT/NOV/DEC           | 0             | 0         | 0             | OCT/NOV/DEC           | 138                    | 64                      | 78                                                 |  |
| JAN/FEB/MAR           | 3             | 0         | 1             | JAN/FEB/MAR           | 150                    | 45                      | 33                                                 |  |
| APR/MAY/JUNE          | 3             | 0         | 0             | APR/MAY/JUNE          | 174                    | 0                       | 0                                                  |  |

## GOALS AND ACTUAL NEW CLUBS CUMULATIVE